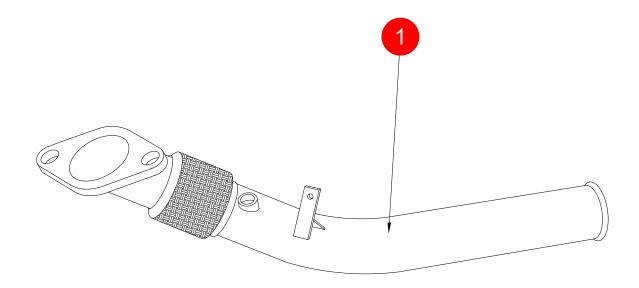

| NO. | PART NO. | DESCRIPTION      | QTY |
|-----|----------|------------------|-----|
| 1   | 548RN    | Secondary De-cat |     |

NOTE: ENSURE SCORPION SYSTEM IS CLEAR OF MOVING PARTS AND ALL ORIGINAL FUNCTIONS WORK CORRECTLY.